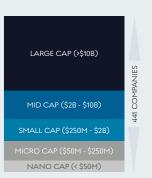

32           26         17         25         23         11         18           70         46         36         54         32         24           35         20         28         30         15         20           19         15         18         13         14         13           31         62         45         27         47         36           35         38         30         31         30         21           36         34         42         32         34         39           106         103         88         104         98         80           275         254         246         245         227         229 |

BASIC MATERIALS
COMMUNICATION SERVICES

CONSUMER CYCLICAL

CONSUMER DEFENSIVE
ENERGY
FINANCIAL SERVICES
FUNDS
HEALTHCARE

INDUSTRIALS
REAL ESTATE
TECHNOLOGY

UTILITIES







### US CAMPAIGNS | ACTIVISM

YEAR TO DATE, U.S. COMPANIES PUBLICLY SUBJECTED TO A CLIMATE CHANGE & GHG EMISSIONS DEMAND INCREASED BY 86% WHEN COMPARED TO THE SAME PERIOD LAST YEA

YEAR TO DATE, 25 SEATS WERE WON BY ACTIVISTS AT U.S. COMPANY SHAREHOLDER MEETINGS, UP FROM 13 IN THE SAME PERIOD LAST YEAR.

YEAR TO DATE, 27 U.S.-BASED COMPANIES HAVE FACED HUMAN RIGHTS DEMANDS, A RECENT HIGH FOR THE SAME PERIOD

### U.S. ESG TARGETS BY DEMAND TYPE

NUMBER OF U.S.-BASED COMPANIES PUBLICLY SUBJECTED TO ESG-RELATED DEMANDS BY DEMAND TYPE & TIME PERIOD.

| DEMAND   2019   2020   2021   2019   2020   2021   2022   2022   2022   2022   2023   2023   2023   2023   2023   2023   2023   2023   2023   2023   2023   2023   2023   2023   2023   2023   2023   2023   2023   2023   2023   2023   2023   20