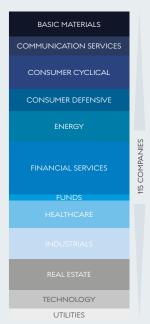

### US OVERVIEW | ACTIVISM

YEAR TO DATE, 51 U.S.-BASED COMPANIES WERE PUBLICLY SUBJECTED TO REMOVE PERSONNEL DEMANDS, A 59% INCREASE COMPARED TO THE SAME PERIOD LAST YEAR.

YEAR TO DATE, THE MOST PUBLICLY TARGETED SECTOR IN THE U.S. WAS CONSUMER CYCLICAL COMPARED TO TECHNOLOGY IN THE SAME PERIOD LAST YEAR.

BASIC MATERIALS
COMMUNICATION SERVICES

CONSUMER CYCLICAL

CONSUMER DEFENSIVE
ENERGY
FINANCIAL SERVICES
FUNDS
HEALTHCARE

INDUSTRIALS
REAL ESTATE
TECHNOLOGY

UTILITIES