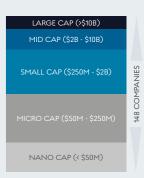

YEAR TO DATE, 48% OF U.S. COMPANIES PUBLICLY SUBJECTED TO ACTIVIST DEMANDS HAD A MARKET CAP OF OVER \$10B