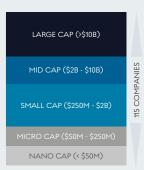

YEAR TO DATE, 48% OF U.S. COMPANIES PUBLICLY SUBJECTED TO ACTIVIST DEMANDS HAD A MARKET CAP OF OVER \$10B