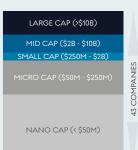

YEAR TO DATE, 48% OF U.S. COMPANIES PUBLICLY SUBJECTED TO ACTIVIST DEMANDS HAD A MARKET CAP OF OVER \$10B