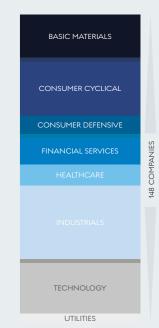

### US OVERVIEW | ACTIVISM

YEAR TO DATE, 51 U.S.-BASED COMPANIES WERE PUBLICLY SUBJECTED TO REMOVE PERSONNEL DEMANDS, A 59% INCREASE COMPARED TO THE SAME PERIOD LAST YEAR.

YEAR TO DATE, THE MOST PUBLICLY TARGETED SECTOR IN THE U.S. WAS CONSUMER CYCLICAL COMPARED TO TECHNOLOGY IN THE SAME PERIOD LAST YEAR.

BASIC MATERIALS
COMMUNICATION SERVICES

CONSUMER CYCLICAL

CONSUMER DEFENSIVE
ENERGY
FINANCIAL SERVICES
FUNDS
HEALTHCARE

INDUSTRIALS
REAL ESTATE
TECHNOLOGY

UTILITIES