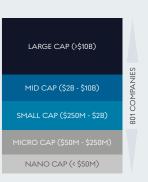

YEAR TO DATE, 48% OF U.S. COMPANIES PUBLICLY SUBJECTED TO ACTIVIST DEMANDS HAD A MARKET CAP OF OVER \$10B