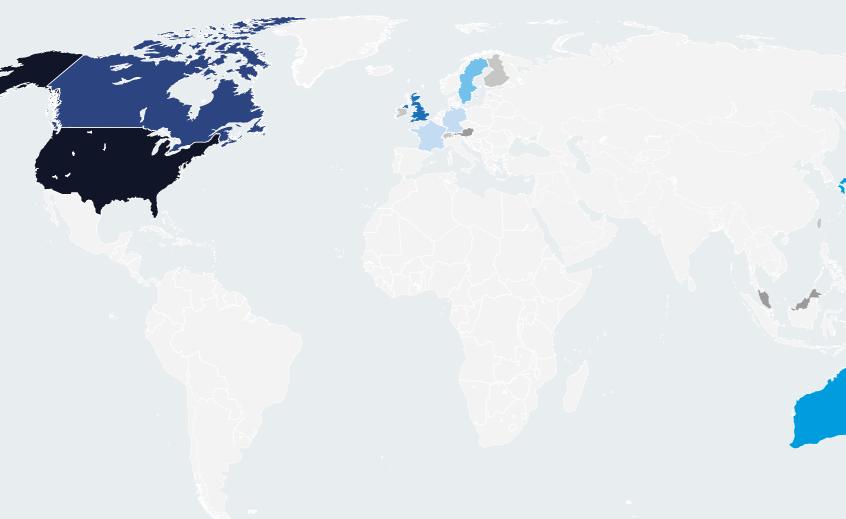

### **ACTIVIST TARGETS**

NUMBER OF COMPANIES PUBLICLY SUBJECTED TO ACTIVIST DEMANDS BY HQ AND TIME PERIOD.

|                    | F    | ULL YEA | .R   |      | Q1 - | Q3   |      |
|--------------------|------|---------|------|------|------|------|------|
|                    | 2019 | 2020    | 2021 | 2019 | 2020 | 2021 | 2022 |
| US                 | 560  | 502     | 461  | 492  | 435  | 414  | 441  |
| JAPAN              | 68   | 67      | 65   | 58   | 60   | 57   | 81   |
| AUSTRALIA          | 81   | 72      | 67   | 66   | 50   | 51   | 43   |
| KOREA, REPUBLIC OF | 8    | 10      | 27   | 8    | 6    | 24   | 42   |
| CANADA             | 62   | 55      | 44   | 57   | 42   | 36   | 39   |
| UK                 | 58   | 41      | 49   | 51   | 27   | 39   | 36   |
| GERMANY            | 41   | 60      | 44   | 39   | 55   | 43   | 29   |
| FRANCE             | 12   | 12      | 11   | 11   | 10   | 9    | 10   |
| SWEDEN             | 21   | 26      | 13   | 15   | 25   | 13   | 9    |
| HONG KONG          | 14   | 10      | 9    | 11   | 9    | 5    | 7    |
| SINGAPORE          | 7    | 13      | 13   | 4    | 12   | 8    | 6    |
| NETHERLANDS        | 4    | 8       | 8    | 2    | 6    | 8    | 4    |
| PUERTO RICO        | 1    | 0       | 8    | 0    | 0    | 5    | 4    |
| SPAIN              | 7    | 5       | 4    | 5    | 4    | 3    | 4    |
| ISRAEL             | 4    | 2       | 3    | 2    | 2    | 3    | 4    |
| DENMARK            | 11   | 9       | 9    | 10   | 7    | 9    | 3    |
| SWITZERLAND        | 10   | 7       | 5    | 8    | 6    | 3    | 3    |
| SOUTH AFRICA       | 6    | 7       | 5    | 5    | 6    | 3    | 3    |
| IRELAND            | 3    | 1       | 3    | 3    | 0    | 3    | 3    |
| MALAYSIA           | 11   | 5       | 2    | 7    | 4    | 2    | 3    |
| AUSTRIA            | 4    | 4       | 3    | 4    | 3    | 2    | 3    |
| CHINA              | 5    | 8       | 9    | 4    | 5    | 9    | 2    |
| ITALY              | 5    | 4       | 6    | 2    | 3    | 5    | 2    |
| INDIA              | 2    | 5       | 4    | 1    | 3    | 4    | 2    |
| BERMUDA            | 2    | 2       | 3    | 2    | 2    | 3    | 2    |
| SLOVENIA           | 5    | 8       | 5    | 5    | 8    | 4    | 1    |
| BELGIUM            | 0    | 4       | 4    | 0    | 2    | 2    | 1    |
| BRAZIL             | 4    | 1       | 2    | 4    | 0    | 2    | 1    |
| FINLAND            | 5    | 6       | 1    | 4    | 5    | 1    | 1    |
| NORWAY             | 3    | 5       | 1    | 3    | 4    | 1    | 1    |
| TAIWAN             | 4    | 3       | 1    | 3    | 3    | 1    | 1    |
| RUSSIAN FEDERATION | 1    | 0       | 1    | 1    | 0    | 1    | 1    |
| HUNGARY            | 1    | 1       | 0    | 1    | 1    | 0    | 1    |
| LUXEMBOURG         | 0    | 1       | 1    | 0    | 1    | 0    | 1    |
| MALTA              | 2    | 0       | 0    | 2    | 0    | 0    | 1    |
| TURKEY             | 0    | 0       | 1    | 0    | 0    | 0    | 1    |
| NIGERIA            | 0    | 1       | 0    | 0    | 0    | 0    | 1    |