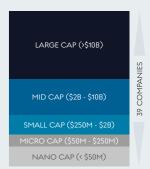

YEAR TO DATE, 48% OF U.S. COMPANIES PUBLICLY SUBJECTED TO ACTIVIST DEMANDS HAD A MARKET CAP OF OVER \$10B