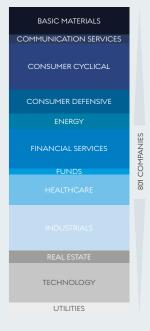

### US OVERVIEW | ACTIVISM

YEAR TO DATE, 51 U.S.-BASED COMPANIES WERE PUBLICLY SUBJECTED TO REMOVE PERSONNEL DEMANDS, A 59% INCREASE COMPARED TO THE SAME PERIOD LAST YEAR.

YEAR TO DATE, THE MOST PUBLICLY TARGETED SECTOR IN THE U.S. WAS CONSUMER CYCLICAL COMPARED TO TECHNOLOGY IN THE SAME PERIOD LAST YEAR.

BASIC MATERIALS
COMMUNICATION SERVICES

CONSUMER CYCLICAL

CONSUMER DEFENSIVE
ENERGY
FINANCIAL SERVICES
FUNDS
HEALTHCARE

INDUSTRIALS
REAL ESTATE
TECHNOLOGY

UTILITIES